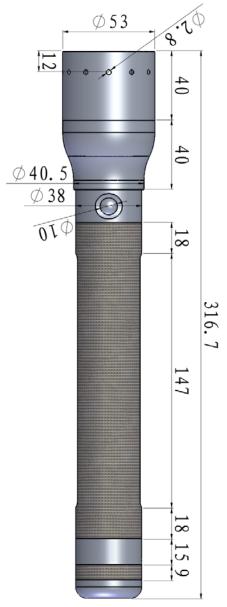

**Dimensions**: Body Length: 13.0 in Head Diameter: 2.1 in

Body Diameter: 1.5 in

Weight: 12.4 oz

Case material: Aluminum body

**Lens Type:** Focusing

Focus System: One-handed Speed-Focus

**Light Source: LED** 

Above measurements are in mm.