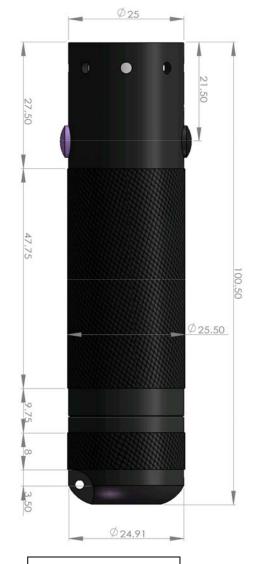

## **Product Fact Sheet**

------

LED Lenser: V2 6 Chip Dual Color Ultraviolet Model Number: TT7732DUVP

**Description**: One switch controls three powerful white LEDs, the other controls three UV LEDs.

**Dimensions**: Body Length: 3.9 in Head Diameter: 1.0 in

**Body Diameter: 1.0 in** 

Weight: 6.2 oz

Case material: Aluminum body

Lens Type: Cloverleaf six reflector system

Focus System: None

**Light Source: LED** 

Beam Color: White and UV

On / Off Switch: Dual Switch System