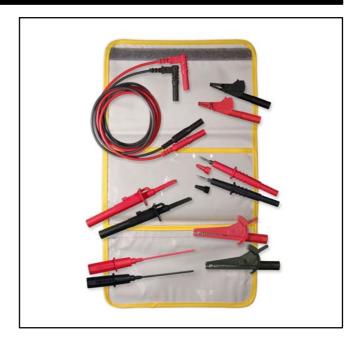

# **Comprehensive Test Lead Kit**

#### **Features**

- UL/CSA Compliant
- Compatible with All Industry Standard 4mm Instrument (DMM) Sockets
- Modular Test Leads Allow the User to Choose the Appropriate Accessory for Application

| NTE Type No. | Kit Contains                                                                                                                                                                                                                                                                                                                                                                                                                                                             |
|--------------|--------------------------------------------------------------------------------------------------------------------------------------------------------------------------------------------------------------------------------------------------------------------------------------------------------------------------------------------------------------------------------------------------------------------------------------------------------------------------|
| 72-075       | 1 Pair (Red & Black) of Modular, 48" (1.2m) Double Insulated Silicone Leads. Each lead is terminated on one end in a Straight Fixed Shrouded Plug, the other end is terminated in a Right Angle Plug, both compatible with all standard 4mm instrument sockets.  1 Pair (Red & Black) of Large, Fully Insulated Crocodile Clips.  1 Pair (Red & Black) of Small, Fully Insulated Crocodile Clips (Note 1).  1 Pair (Red & Black) of Extra Sharp, Stainless Steel Probes. |
|              | Pair (Red & Black) Thin Spike Probes     Pair (Red & Black) Sprung Hooks     Pair Probe Tip Insulation Extenders     Tool Roll                                                                                                                                                                                                                                                                                                                                           |

Note 1. This item rated 300V CAT2 10 Amps

### **Specifications**

IEC 1010 Rating: 1000V CAT3 / 600V CAT4 □ 20 Amps