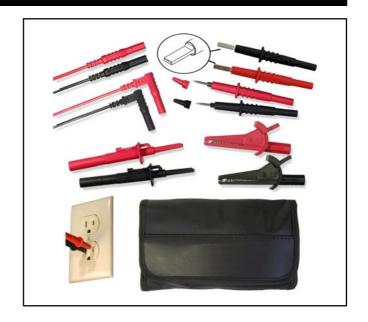

## **Contractor's Choice Test Lead Kit**

### **Features**

- UL/CSA Compliant
- Compatible with All Industry Standard 4mm Instrument (DMM) Sockets

| NTE Type No. | Kit Contains                                                                         |
|--------------|--------------------------------------------------------------------------------------|
| 72–089       | 1 Pair (Red & Black) of Modular, 48" (1.2m) Double Insulated Silicon Lead Assemblies |
|              | 1 Pair (Red & Black) of Extra Sharp, Stainless<br>Steel Probes                       |
|              | 1 Pair (Red & Black) of Fully Insulated Crocodile Clips                              |
|              | 1 Pair (Red & Black) of North American Line<br>Power Receptacle Test Adaptors        |
|              | 1 Pair (Red & Black) of Sprung Hooks                                                 |
|              | 1 Pair (Red & Black) of Probe Tip Insulation Extenders                               |
|              | 1 Tool Roll                                                                          |

## **Specifications**

IEC 1010 Rating: 1000V CAT3 / 600V CAT4 📮 20 Amps